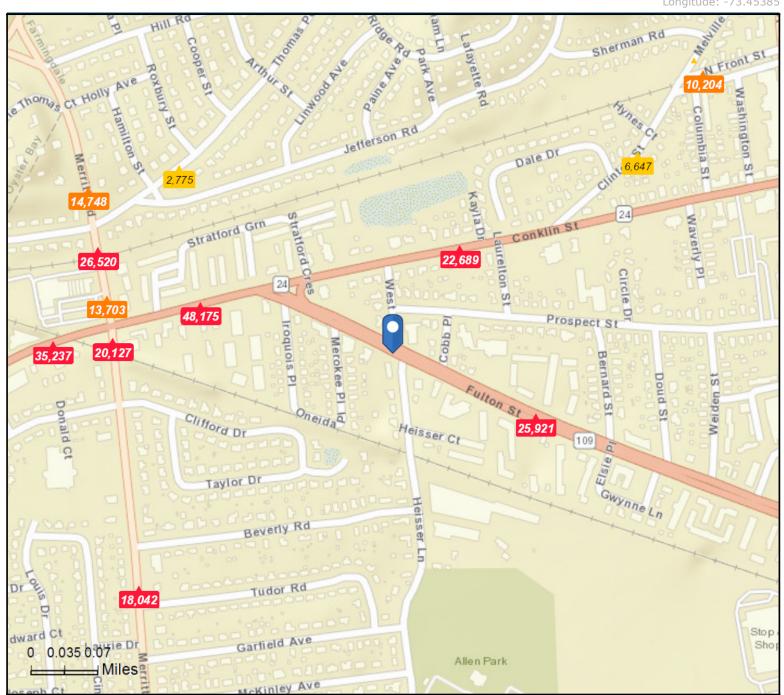

### Traffic Count Map - Close Up

332 Fulton St, Farmingdale, New York, 11735 Rings: 2 mile radii

Prepared by Esri Latitude: 40.73031

Latitude: 40.73031 Longitude: -73.45385

Source: ©2019 Kalibrate Technologies (Q1 2019).

Average Daily Traffic Volume

Up to 6,000 vehicles per day

▲6,001 - 15,000

**▲ 15,001 - 30,000** 

▲30,001 - 50,000

▲50,001 - 100,000

▲More than 100,000 per day

September 18, 2019