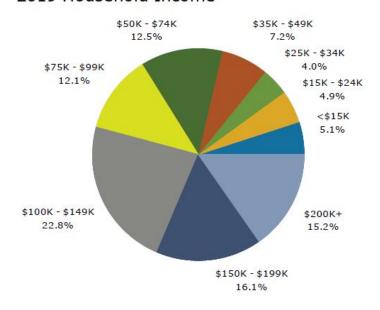

| Households by Income     | 20        | 2024    |           |        |
|--------------------------|-----------|---------|-----------|--------|
|                          | Number    | Percent | Number    | Percen |
| Household                | 19,742    | 100%    | 19,823    | 1009   |
| <\$15,000                | 1,010     | 5.1%    | 811       | 4.1%   |
| \$15,000-\$24,999        | 967       | 4.9%    | 770       | 3.99   |
| \$25,000-\$34,999        | 794       | 4.0%    | 654       | 3.39   |
| \$35,000-\$49,999        | 1,426     | 7.2%    | 1,246     | 6.39   |
| \$50,000-\$74,999        | 2,472     | 12.5%   | 2,099     | 10.69  |
| \$75,000-\$99,999        | 2,387     | 12.1%   | 2,160     | 10.9%  |
| \$100,000-\$149,999      | 4,506     | 22.8%   | 4,524     | 22.89  |
| \$150,000-\$199,999      | 3,187     | 16.1%   | 3,877     | 19.6%  |
| \$200,000+               | 2,993     | 15.2%   | 3,682     | 18.6%  |
| Median Household Income  | \$106,050 |         | \$118,678 |        |
| Average Household Income | \$127,436 |         | \$146,327 |        |
| Per Capita Income        | \$43,641  |         | \$49,953  |        |

### 2019 Household Income

Christine Seewagen

Direct: 516.833.1402 Cell: 516.647.8088

Email: <a href="mailto:seewagen@verizon.net">seewagen@verizon.net</a>

Greiner-Maltz Co. of Long Island 185 Express Street, Suite 300 Plainview, NY 11803 T.: 516.364.1000

#### **KEY FACTS EDUCATION** 56,702 6% **Population** Median Age 26% No High School Diploma \$106,050 **Some College** 29% 39% Bachelor's/Grad/Prof **Median Household High School Average** Degree Income Graduate **Household Size BUSINESS EMPLOYMENT** White Collar 2.4% 14% **Blue Collar** 2,213 25,715 14% **Total Businesses Total Employees** Services Households By Income **INCOME** The largest group: \$100,000 - \$149,999 (22.8%) The smallest group: \$25,000 - \$34,999 (4.0%) Indicator Value Difference -0.2% <\$15,000 5.1% \$15,000 - \$24,999 4.9% +0.4% \$25,000 - \$34,999 4.0% -0.2% -0.1% \$35,000 - \$49,999 7.2% \$50,000 - \$74,999 +0.7% 12.5% \$75,000 - \$99,999 +0.8% 12.1% \$100,000 - \$149,999 22.8% +3.6% \$106,050 \$43,641 \$539,439 \$150,000 - \$199,999 16.1% +2.0%