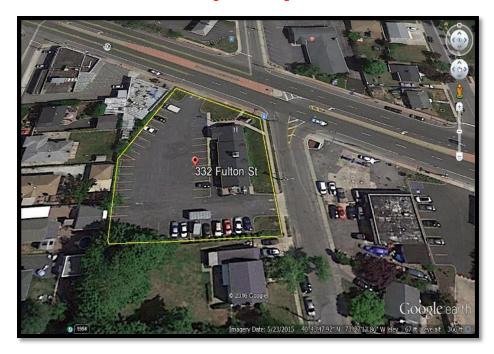

# Prime Corner Location +/- 0.72 Acre Plot

Available for Lease (as is) or Land Lease

Sale Possible
Price Upon Request

Christine Seewagen

Direct: 516.833.1402 Cell: 516.647.8088

Email: <a href="mailto:seewagen@verizon.net">seewagen@verizon.net</a>

## 332 FULTON STREET, FARMINGDALE

332 Fulton St, Farmingdale, New York, 11735 Ring: 2 mile radius

| Summary                |        |        | 2019-2024 | 2019-2024   |
|------------------------|--------|--------|-----------|-------------|
|                        | 2019   | 2024   | Change    | Annual Rate |
| Population             | 56,702 | 57,089 | 387       | 0.14%       |
| Households             | 19,742 | 19,823 | 81        | 0.08%       |
| Median Age             | 43.5   | 43.6   | 0.1       | 0.05%       |
| Average Household Size | 2.84   | 2.85   | 0.01      | 0.079       |