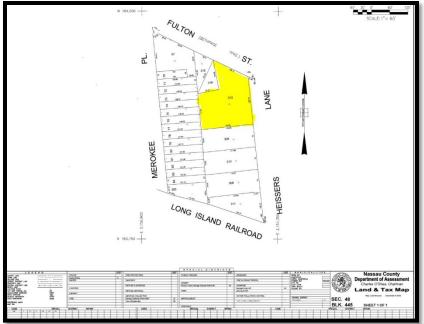

# Prime Corner Location +/- 0.72 Acre Plot

Available for Lease (as is) or Land Lease

Sale Possible
Price Upon Request

Christine Seewagen

Direct: 516.833.1402 Cell: 516.647.8088

Email: <a href="mailto:seewagen@verizon.net">seewagen@verizon.net</a>

## 332 FULTON STREET, FARMINGDALE

332 Fulton St, Farmingdale, New York, 11735 Ring: 2 mile radius

| Summary                |        |        | 2019-2024 | 2019-2024   |
|------------------------|--------|--------|-----------|-------------|
|                        | 2019   | 2024   | Change    | Annual Rate |
| Population             | 56,702 | 57,089 | 387       | 0.14%       |
| Households             | 19,742 | 19,823 | 81        | 0.08%       |
| Median Age             | 43.5   | 43.6   | 0.1       | 0.05%       |
| Average Household Size | 2.84   | 2.85   | 0.01      | 0.079       |